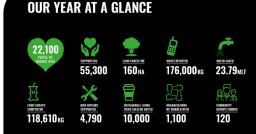

Local charity EcoMatters Environment Trust is celebrating 21 years of community collaboration and action. The organisation's annual report for 2022-2023 shows that in the past year, more than 22,000 people rolled up their sleeves to, for example care for 160 hectares of land, keep more than 117 skip bins of waste out of landfill, and save nine and a half Olympic swimming pools worth of water.

Other EcoMatters achievements included removing 182,000 kgs of invasive weeds, supporting 4,790 bike repairs, turning 118,610 kgs of food scraps into nutrient-rich soil and gifting or selling to the community, 10,000 sustainable items, from reusable coffee cups to shower timers.