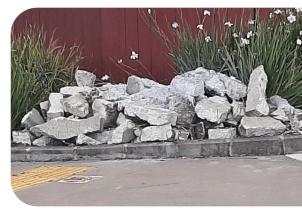

In my role, I log many jobs on behalf of the Te Atatū Peninsula Business Association from blocked drains and broken paving, to dumped rubbish.

As a resident in Te Atatū South, I also report things I find on my daily walks. Here are some examples of the range of problems that can be reported. Recently a section of paving was dug up by workmen in Flanshaw Road and replaced by new cement. Unfortunately, all the old broken up cement was dumped on top of the adjacent roadside garden, crushing plants. Left over wet cement was then poured over the top, effectively cementing the rubble together on top of the garden, preventing

easy removal. Henderson Massey Local Board member Dan Collins is looking into the issue to find out who is responsible. Let's hope for a speedy resolution.

> Another issue investigated by Dan at the same time, is a permanent water leak in the middle of Flanshaw Road.