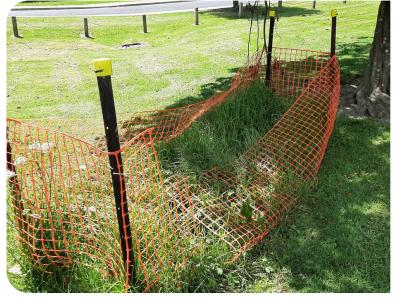

#### CONTINUED FROM PAGE 5

damaging the road surface. This explains why the local sparrows enjoy drinking there – nice, fresh spring water!

A year ago while enjoying one of the wonderful local parks, Marlene Glade, I discovered a hole in the ground where a metal pipe running under the ground surface had rusted and collapsed inward.

The result was a hole the size and shape of a child's foot, with a jagged metal edge.

The result was a hole the size and shape of a child's foot, with a jagged metal edge. After logging a job, the response was prompt, and I met the assigned workman onsite. He immediately fenced

off the area safely and a sample of the pipe was sent for testing. Unfortunately, that is where it remains. The safety fencing is broken down and sagging, the grass inside overgrown and the health and safety risk remains. The anniversary of the job was 10/11/22 and when I chased it up via the Auckland Council phone number, I was told that the job had been 'stood down' because it was too expensive to fix. I am currently engaging our friends