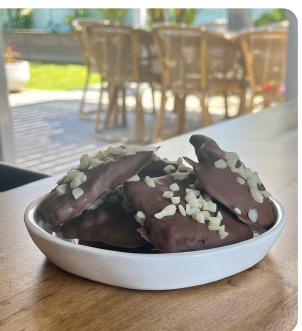

# Milk Chocolate Macadamia Toffee

Spread love and deliciousness with this sweet treat! Milk Chocolate coated macadamia toffee! This recipe makes the perfect holiday season gift. Pop it in a jar with a ribbon for a crowd-pleasing treat!